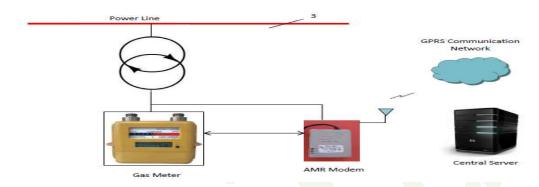

## **Introduction**

AMR Modem is an intelligent device connected to Gas Meter by means of Pulse/RS485. These smart metering systems are cost efficient & works with any gas meter with pulse/RS485 output. The modem that collects information from gas meter should transmit the information to the control center over GSM network using GPRS communication technology.

## **Architecture**