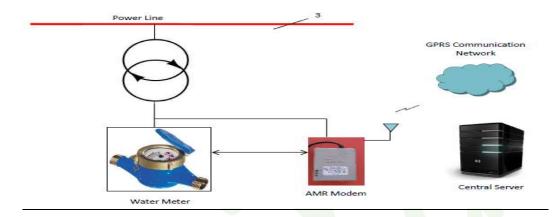

## WATER AUTOMATIC METER READING

AMR Modem is an intelligent device connected to Water Meter by means of Pulse/RS485. These smart metering systems are cost efficient & works with any water meter with pulse/RS485 output. The modem that collects information from water meter should transmit the information to the control center over GSM network using GPRS communication technology.

## **Architecture**